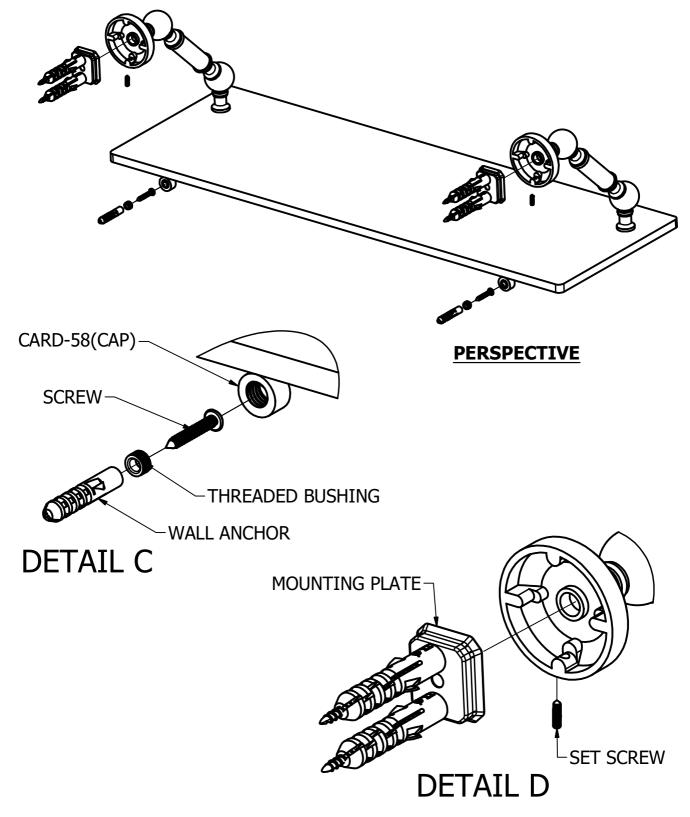

## (Step1: Attach Bracket to Mounting Plate

Place bracket on mounting plate and secure by tightening set screw as shown below. To secure 2x CARD-58, screw the bushing on to the wall and threading on the cap for the back of the shelf to rest on.