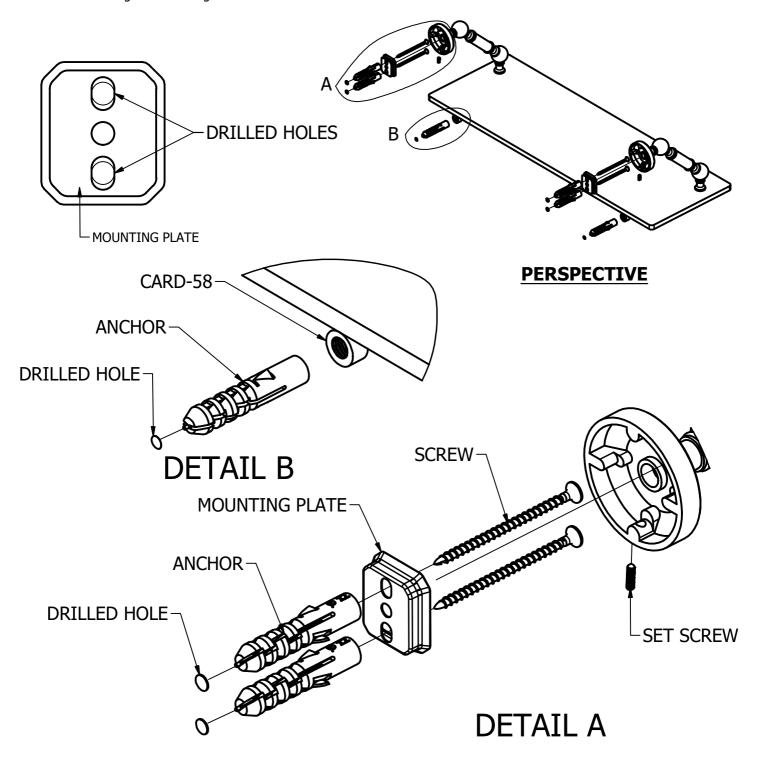

## **Step1:** Drill Holes in Wall for screws or screw anchors and attached Mounting plate to Wall

Determine your desired location for installation and make a mark for the location of the mounting plate and CARD-58 CAP. Remove mounting plate from backplate by loosening set screw in backplate as pictured below. Place center hole of mounting plate over mark made above. Then also make a mark for 2x CARD-58 CAP under glass 3 inches in from both ends of glass. Make 4 marks where mounting screws will be placed as shown below. Drill hole at each of the mark. (You may substitute other style mounting anchors or screws if desired). Place anchors into the holes made. Place mounting plate over holes and secure to mounting surface using screws as shown below.